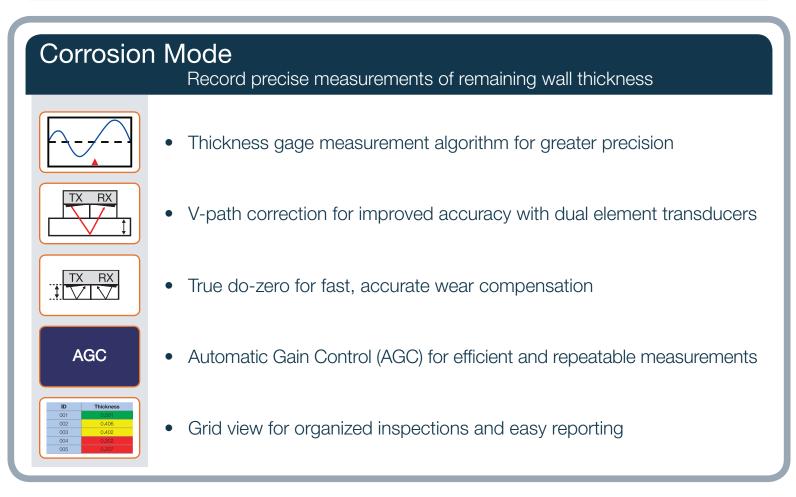

## EPOCH<sup>®</sup> 6L1<sup>-</sup> with Corrosion Software



Two modes, one instrument. Stop lugging multiple devices into the field for conventional ultrasonic corrosion inspections. The EPOCH 6LT flaw detector with corrosion software offers the features of a flaw detector and thickness gage in one portable, ergonomic instrument.

## Flaw Detection Mode Scan for corrosion and detect and size defects, such as pitting 60 A 60 A 60 Hz screen update rate: don't miss defects when scanning for flaws • Automatic probe recognition for instant pulser and receiver configuration



Olympus and EPOCH are registered trademarks of Olympus Corporation.

www.olympus-ims.com